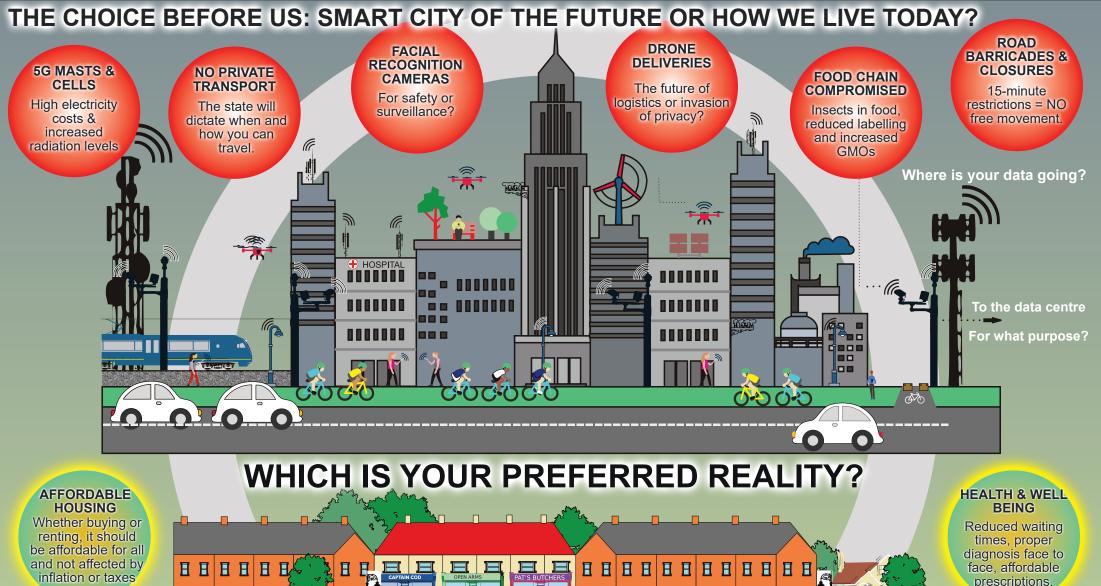

### Are you aware of these issues?

- Are you being affected by the Cost of Living?
- Net Zero = Green Agenda meaning carbon taxes are on the way, but is the green agenda driven by money and politics?
- ➤ Do LTNs, ULEZ, congestion, permile road charges really help us and the environment?
- > 15-minute cities: travel restrictions, confinement to your local area
- Genetically modified ingredients in foods no longer labelled as such
- ➣ 5G, electric cars, data centres and surveillance are referred to as 'Green Technology' yet they use more electricity, which simply drives up the cost of living