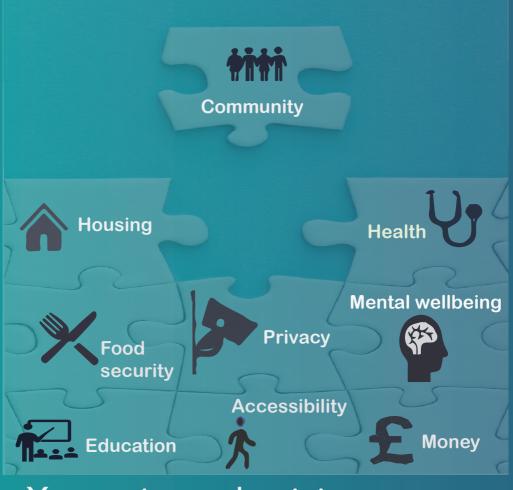

## What is **YOU**<sup>r</sup> missing piece?

## **Residents have told us about**

COUNCIL TAX INCREASES UNSUITABLE HOUSING RISING RENTS BANKS/PUBS/ SHOPS CLOSING

COST OF LIVING (ENERGY & FUEL)

**THREAT OF WAR** 

FOOD & WATER SUPPLY

SOCIAL CARE SERVICE CUTBACKS CRUMBLING LOCAL NHS ISOLATION/DEPRESSION CLIMATE ISSUES ROAD WORKS

**POT HOLES** 

BLINDING STREET LIGHTS

SPEED RESTRICTIONS

LOW EMISSION CHARGES (ULEZ)

Community is key

Your concerns are our concerns Let us ensure public money is spent wisely Together we can build better solutions